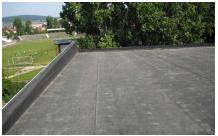

## **Prelasti Roofing Reference**

Marosvasarhely ice stadium, Targu Mures, Romania

The new ice stadium for the sport park in Marosvasarhely / Targu Mures was built during 2009 with Prelasti membrane as roofing. The roofer that made the installation was the company EBE & CO S.R.L. The total roof area is 4370 m<sup>2</sup> and this was covered by 8 panels of Prelasti that had been prefabricated in a factory to a panel size of approx 550 m<sup>2</sup> each. The insulation was fixated mechanically to the deck with Centrix washers that also functions as fixation for the Prelasti panels by the means of induction welding. In just a few seconds of welding the membrane is fixated without being penetrated.