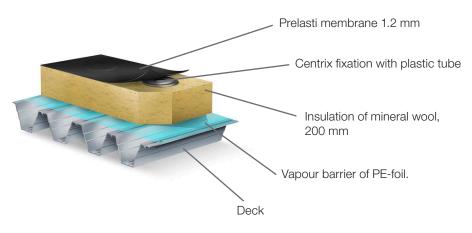

## **Prelasti Roofing Reference**

Marosvasarhely ice stadium, Targu Mures, Romania

The new ice stadium for the sport park in Marosvasarhely / Targu Mures was built during 2009 with Prelasti membrane as roofing. The roofer that made the installation was the company EBE & CO S.R.L. The total roof area is 4370 m<sup>2</sup> and this was covered by 8 panels of Prelasti that had been prefabricated in a factory to a panel size of approx 550 m<sup>2</sup> each. The insulation was fixated mechanically to the deck with Centrix washers that also functions as fixation for the Prelasti panels by the means of induction welding. In just a few seconds of welding the membrane is fixated without being penetrated.