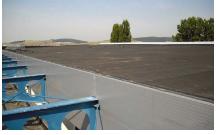

## **Prelasti Roofing Reference**

Marosvasarhely ice stadium, Targu Mures, Romania

The new ice stadium for the sport park in Marosvasarhely / Targu Mures was built during 2009 with Prelasti membrane as roofing. The roofer that made the installation was the company EBE & CO S.R.L. The total roof area is 4370 m<sup>2</sup> and this was covered by 8 panels of Prelasti that had been prefabricated in a factory to a panel size of approx 550 m<sup>2</sup> each. The insulation was fixated mechanically to the deck with Centrix washers that also functions as fixation for the Prelasti panels by the means of induction welding. In just a few seconds of welding the membrane is fixated without being penetrated.