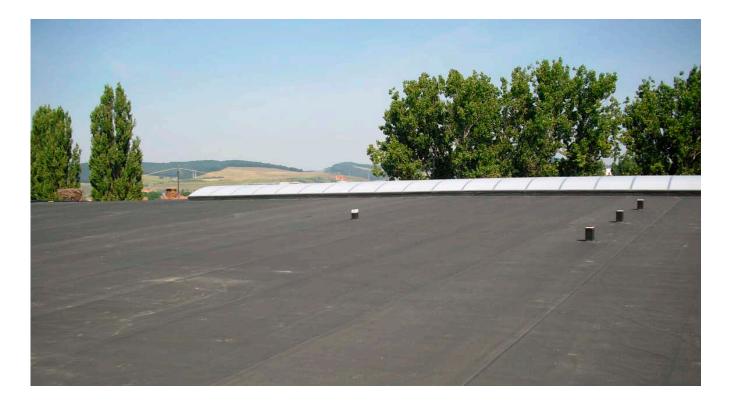

## **Prelasti Roofing Reference**

Marosvasarhely ice stadium, Targu Mures, Romania

The new ice stadium for the sport park in Marosvasarhely / Targu Mures was built during 2009 with Prelasti membrane as roofing. The roofer that made the installation was the company EBE & CO S.R.L. The total roof area is 4370 m<sup>2</sup> and this was covered by 8 panels of Prelasti that had been prefabricated in a factory to a panel size of approx 550 m<sup>2</sup> each. The insulation was fixated mechanically to the deck with Centrix washers that also functions as fixation for the Prelasti panels by the means of induction welding. In just a few seconds of welding the membrane is fixated without being penetrated.