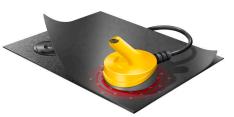

## **Prelasti Roofing Reference**

Marosvasarhely ice stadium, Targu Mures, Romania

The new ice stadium for the sport park in Marosvasarhely / Targu Mures was built during 2009 with Prelasti membrane as roofing. The roofer that made the installation was the company EBE & CO S.R.L. The total roof area is 4370 m<sup>2</sup> and this was covered by 8 panels of Prelasti that had been prefabricated in a factory to a panel size of approx 550 m<sup>2</sup> each. The insulation was fixated mechanically to the deck with Centrix washers that also functions as fixation for the Prelasti panels by the means of induction welding. In just a few seconds of welding the membrane is fixated without being penetrated.